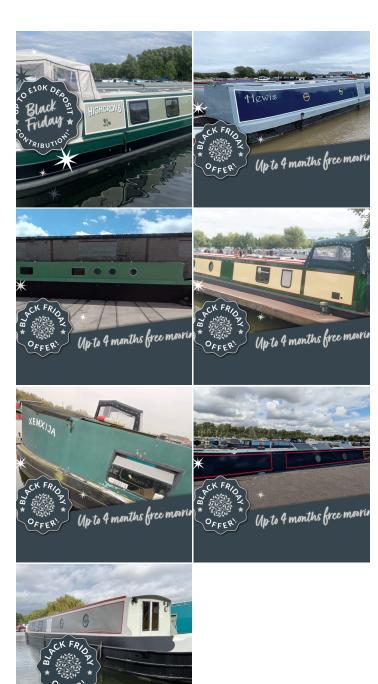

#### Find Your Dream Boat this Black Friday at Lakeland Leisure Estates

This **Black Friday**, Lakeland Leisure Estates is offering unbeatable deals on a wide selection of **new and used narrowboats**, **widebeams**, and **floating lodges** at all our marinas. Whether you're looking for a traditional **narrowboat** for leisurely cruises, a spacious **widebeam** for extended living, or a luxurious **floating lodge** for a home on the water, now is the perfect time to find your dream boat with incredible savings.

#### Our Black Friday Offers Include:

- Free 12-Month RCR Gold Membership This Black Friday, receive a FREE 12-month RCR Gold membership with every boat purchase, including narrowboats, widebeams, completed by 31st December 2024. Enjoy peace of mind with comprehensive protection and emergency assistance from River Canal Rescue, ensuring you're fully covered while enjoying life on the water. Don't miss out on this essential boating benefit—get your RCR Gold membership today!
- Up to £10,000 Deposit Contribution This Black Friday, enjoy up to £10,000 in deposit contributions on selected boats and floating lodges at Lakeland Leisure Estates. This limited-time offer helps reduce your upfront costs and brings you closer to owning your dream boat. Don't miss out on these incredible savings—start your boating journey with a reduced deposit today!
- Up to 4 Months Free Moorings This Black Friday, enjoy up to 4 months of free moorings on selected narrowboats, widebeams, and floating lodges at Lakeland Leisure Estates. Start your boating adventure without the added cost of mooring fees! This limited-time offer is available at all our marinas, subject to availability. Take advantage of this exclusive deal and set sail in style with one less thing to worry about!

#### Why Choose Lakeland Leisure Estates?

At Lakeland Leisure Estates, we pride ourselves on offering a wide range of **narrowboats**, **widebeams**, and **floating lodges** designed to suit a variety of needs. Whether you're looking for a cosy **narrowboat** to cruise the canals or a more spacious **widebeam** or **floating lodge** for comfortable living, we have something for everyone.