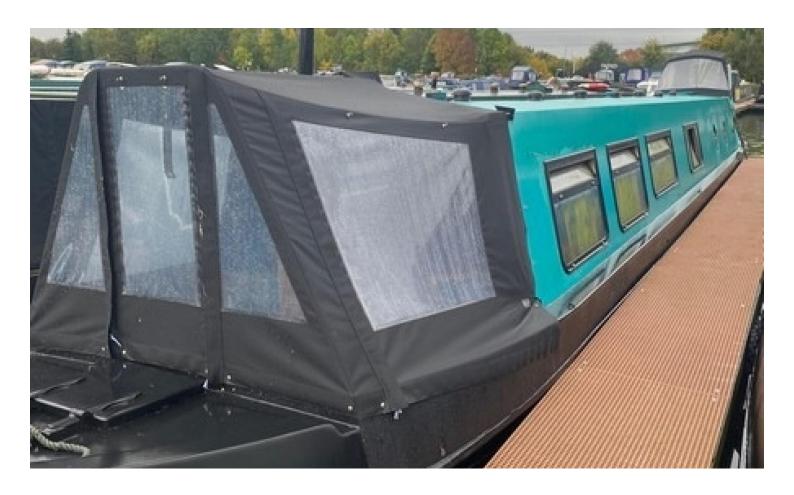

## Description

Introducing Steel Aweigh, a 60ft Semi-Traditional narrowboat, now available as a project boat with plenty of potential for transformation. Recently painted by the current owner and fitted with top-quality covers from Kinver Canopies, they've invested thousands in her exterior.

While she is a non-runner, with most of the internal fittings removed, this offers the perfect blank canvas for a narrowboat enthusiast or renovator looking for a rewarding project. Please note, the engine issue remains unknown, making this an opportunity to customize and rebuild the boat to your own specifications.